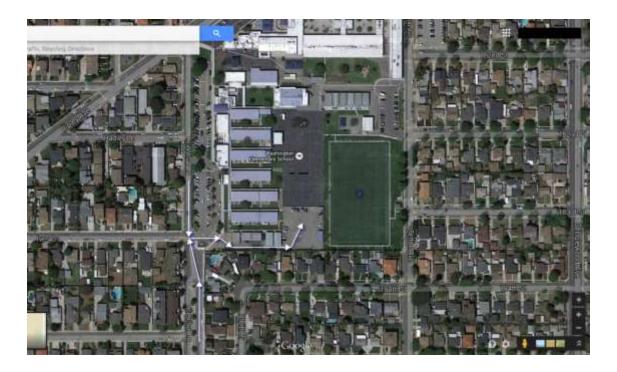

## WASHINGTON SCHOOL ACCESS - 1100 Lilienthal Lane, Redondo Beach

From Inglewood Ave, go west on Ripley Ave (just south of the lights on Grant)

At the stop sign on Lilienthal Lane, turn south (left)

At the stop sign on Ivey, turn left (east) into the driveway, and stay to the right, following the driveway that goes between the school and the fence next to the houses. This is a very narrow road and there's only room for one vehicle at a time, so please drive very slowly, as people exiting can't see cars coming in until they've rounded the corner.